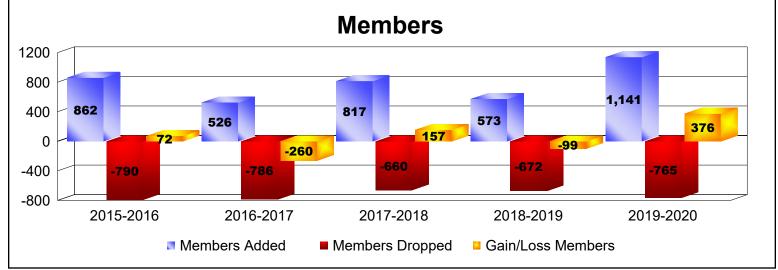

District 335 B As of June 2020 Cumulative

| Year      | New<br>Clubs | Dropped<br>Clubs | Gain/<br>Loss<br>Clubs | New<br>Members | Charter<br>Members | Reinstate<br>Members | Transfer<br>Members | Total<br>Member<br>Added | Total<br>Members<br>Dropped | Gain/<br>Loss<br>Members |
|-----------|--------------|------------------|------------------------|----------------|--------------------|----------------------|---------------------|--------------------------|-----------------------------|--------------------------|
| 2015-2016 | 1            | -1               | 0                      | 805            | 31                 | 7                    | 19                  | 862                      | -790                        | 72                       |
| 2016-2017 | 0            | -5               | -5                     | 480            | 0                  | 20                   | 26                  | 526                      | -786                        | -260                     |
| 2017-2018 | 1            | -2               | -1                     | 739            | 30                 | 14                   | 34                  | 817                      | -660                        | 157                      |
| 2018-2019 | 0            | -5               | -5                     | 556            | 0                  | 8                    | 9                   | 573                      | -672                        | -99                      |
| 2019-2020 | 3            | -2               | 1                      | 987            | 76                 | 49                   | 29                  | 1141                     | -765                        | 376                      |
| Average   | 1            | -3               | -2                     | 713            | 27                 | 20                   | 23                  | 784                      | -735                        | 49                       |