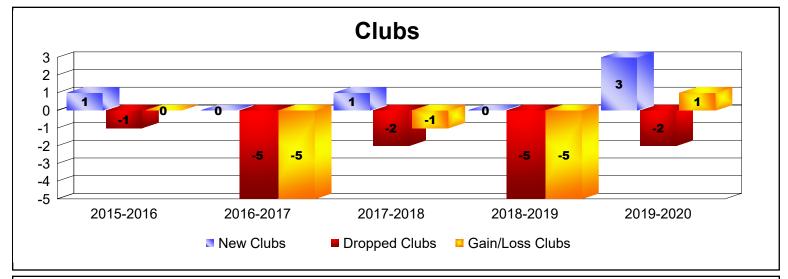

District 335 B As of June 2020 Cumulative

| Year      | New<br>Clubs | Dropped<br>Clubs | Gain/<br>Loss<br>Clubs | New<br>Members | Charter<br>Members | Reinstate<br>Members | Transfer<br>Members | Total<br>Member<br>Added | Total<br>Members<br>Dropped | Gain/<br>Loss<br>Members |
|-----------|--------------|------------------|------------------------|----------------|--------------------|----------------------|---------------------|--------------------------|-----------------------------|--------------------------|
| 2015-2016 | 1            | -1               | 0                      | 805            | 31                 | 7                    | 19                  | 862                      | -790                        | 72                       |
| 2016-2017 | 0            | -5               | -5                     | 480            | 0                  | 20                   | 26                  | 526                      | -786                        | -260                     |
| 2017-2018 | 1            | -2               | -1                     | 739            | 30                 | 14                   | 34                  | 817                      | -660                        | 157                      |
| 2018-2019 | 0            | -5               | -5                     | 556            | 0                  | 8                    | 9                   | 573                      | -672                        | -99                      |
| 2019-2020 | 3            | -2               | 1                      | 987            | 76                 | 49                   | 29                  | 1141                     | -765                        | 376                      |
| Average   | 1            | -3               | -2                     | 713            | 27                 | 20                   | 23                  | 784                      | -735                        | 49                       |